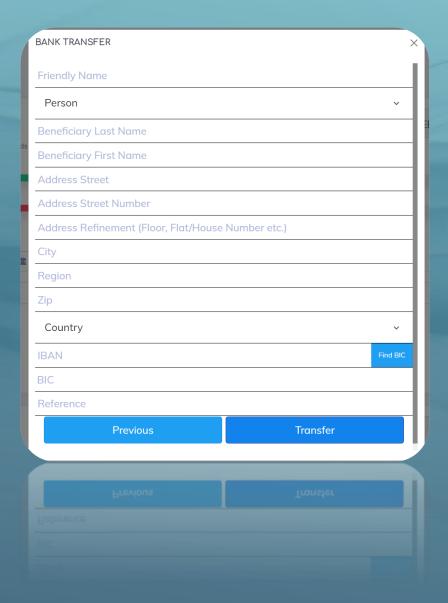

## FEES & LIMITS TABLE

Tap on the Fees & Limits button and see all the available limits for your account as well as the fees you will be charged for each kind of transaction available.

You can send funds from your wallet via Bank transfer to an account of the same currency. Just push one of the buttons that are marked and follow the steps.

Push the Bank Transfer button (bellow you can see the available limits and the fee that you will be charged.

Click in the circle to confirm the bank transfer and then click Next.

Enter the amount of funds you want to send.

Choose between a New Beneficiary or a Beneficiary to which you have already sent funds.

In case you want to send funds to a New beneficiary, please complete all the required information in the form.

P.S.: In case that you don't know the address or the ZIP code or the city of the beneficiary, just write a relevant word (like "address", "city" etc.