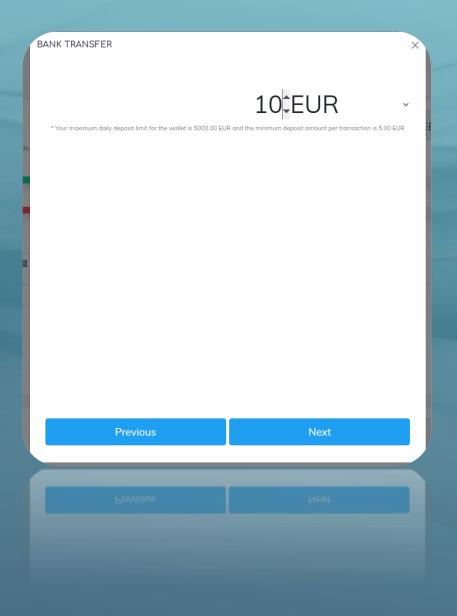

Push the Bank Transfer button (bellow you can see the available limits and the fee that you will be charged.

Click in the circle to confirm the bank transfer and then click Next.

Enter the amount of funds you want to send.