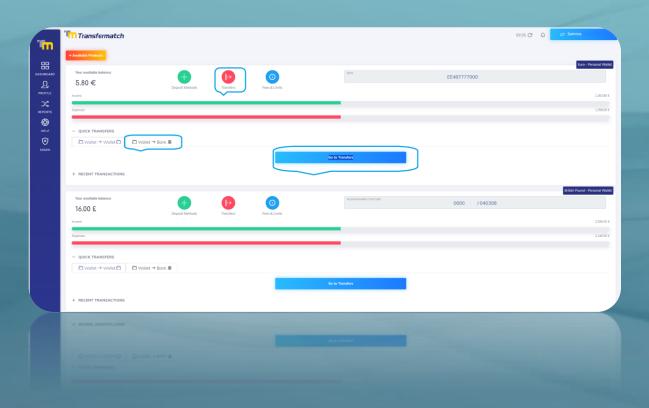

## FEES & LIMITS TABLE

Tap on the Fees & Limits button and see all the available limits for your account as well as the fees you will be charged for each kind of transaction available.

You can send funds from your wallet via Bank transfer to an account of the same currency. Just push one of the buttons that are marked and follow the steps.

Push the Bank Transfer button (bellow you can see the available limits and the fee that you will be charged.

Click in the circle to confirm the bank transfer and then click Next.

Enter the amount of funds you want to send.