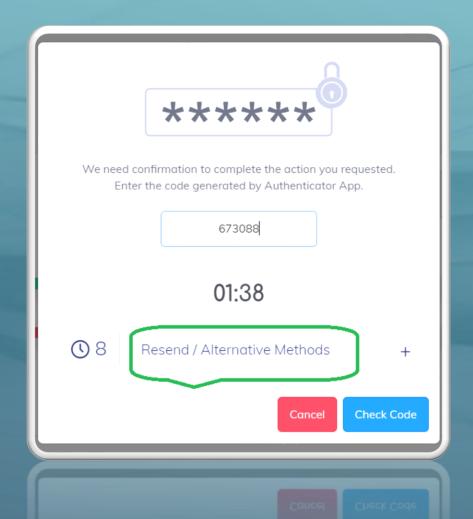

## 2 FACTOR AUTHENTICATION

Confirm and send the transfer, providing the code you will receive either in your mobile phone via SMS or in the Authenticator you already have installed in your mobile phone (after you have chosen this Authentication method in your Profile tab). In case you don't receive the SMS, please choose an Alternative method, so you may receive the 2FA code in your registered email.