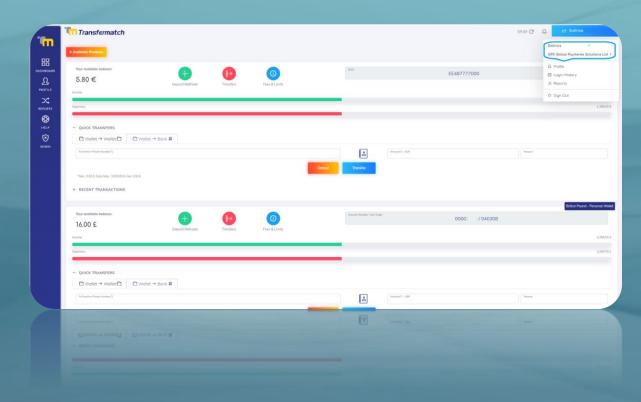

## SWITCHING BETWEEN ACCOUNTS

You can even control both your personal and your corporate account, just by signing in your personal account and then switch to your corporate account. This can be done just by clicking in the tab with your name and from the scroll down menu, just choose the corporate account you want to control.