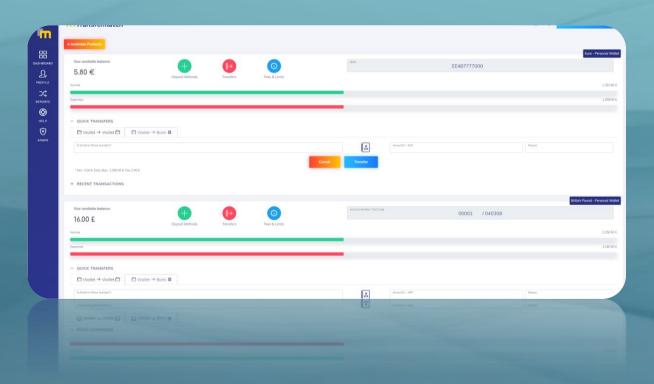

## DASHBOARD

Welcome to your TransferMatch account Dashboard! In the vertical menu on the left you can find all the available information options you have, while in the rest of the Dashboard you can find your wallet(s) (in EUR and/or GBP), the Fees and Limits tab as well as the 2 available transaction options (Wallet2Wallet and Wallet2Bank).

## FEES & LIMITS TABLE

Tap on the Fees & Limits button and see all the available limits for your account as well as the fees you will be charged for each kind of transaction available.

You can send funds from your wallet via Bank transfer to an account of the same currency. Just push one of the buttons that are marked and follow the steps.