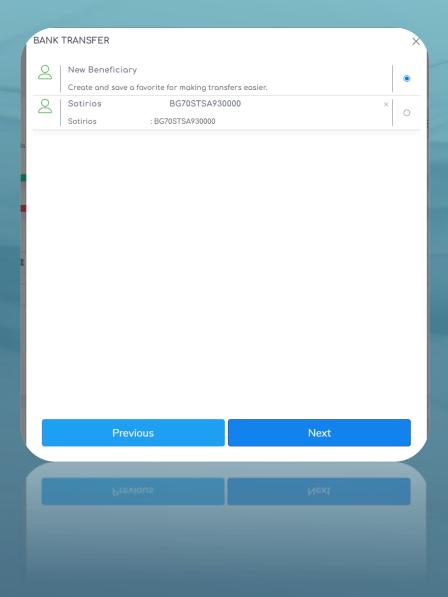

Choose between a New Beneficiary or a Beneficiary to which you have already sent funds.

In case you want to send funds to a New beneficiary, please complete all the required information in the form.

P.S.: In case that you don't know the address or the ZIP code or the city of the beneficiary, just write a relevant word (like "address", "city" etc.