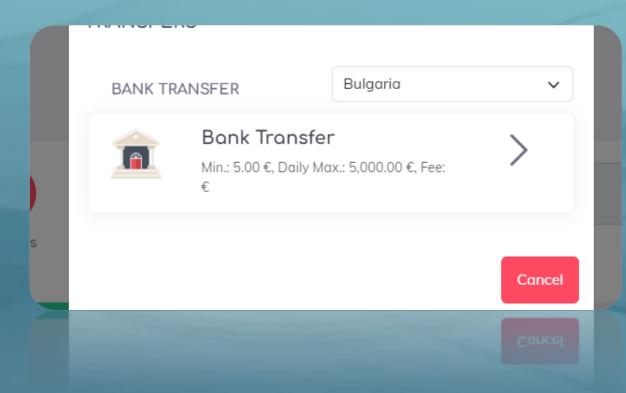

## FEES & LIMITS TABLE

Tap on the Fees & Limits button and see all the available limits for your account as well as the fees you will be charged for each kind of transaction available.

You can send funds from your wallet via Bank transfer to an account of the same currency. Just push one of the buttons that are marked and follow the steps.

Push the Bank Transfer button (bellow you can see the available limits and the fee that you will be charged.

Click in the circle to confirm the bank transfer and then click Next.

Enter the amount of funds you want to send.