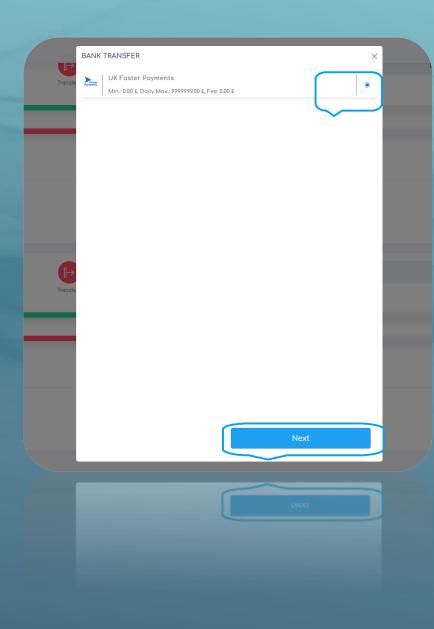

Push the Bank Transfer button (bellow you can see the available limits and the fee that you will be charged.

Click in the circle to confirm the bank transfer and then click Next.

Enter the amount of funds you want to send.