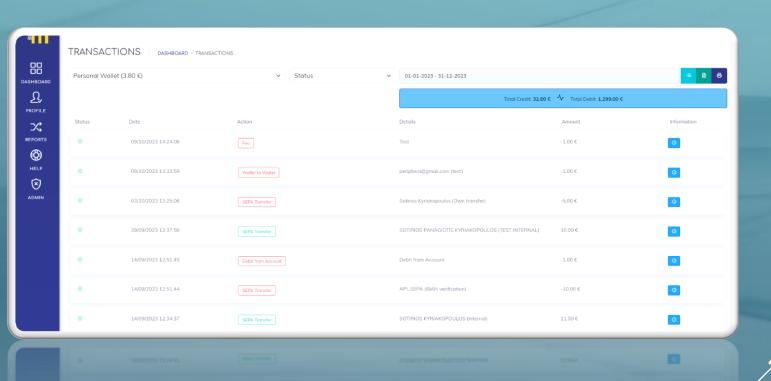

## **REPORTS**

Get your transactions report for the time period you chose and get it as an official statement in Excel or PDF form.