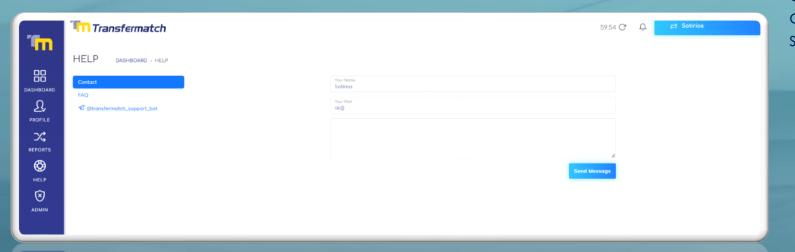

## **HELP**

Whenever you need help from our side, please enter in the Help menu, and send us your inquiry either via email or Telegram and of course you always have the option of the live chat with our support team.