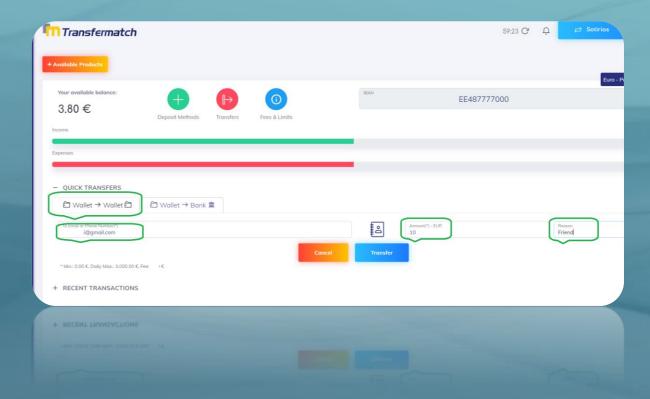

## DASHBOARD

Welcome to your TransferMatch account Dashboard! In the vertical menu on the left you can find all the available information options you have, while in the rest of the Dashboard you can find your wallet(s) (in EUR and/or GBP), the Fees and Limits tab as well as the 2 available transaction options (Wallet2Wallet and Wallet2Bank).

## WALLET 2 WALLET TRANSFER

This is an internal transfer option for all the users (consumers) of the TransferMatch programme. Insert the email or the phone number of the TransferMatch's user that you want to receive funds, the amount of funds and a reference (Reason) for the transfer and the funds will fly immediately to the beneficiary.