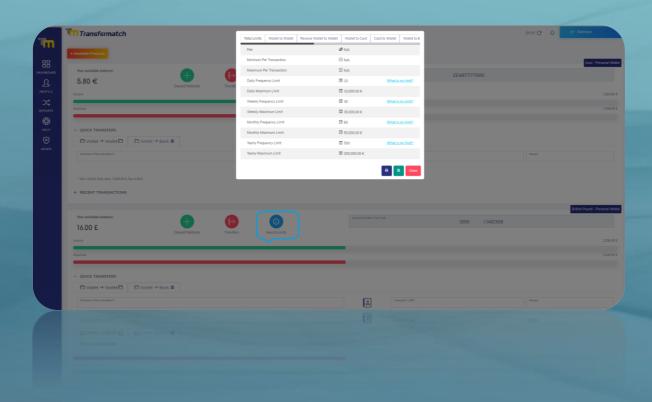

## FEES & LIMITS TABLE

Tap on the Fees & Limits button and see all the available limits for your account as well as the fees you will be charged for each kind of transaction available.

You can send funds from your wallet via Bank transfer to an account of the same currency. Just push one of the buttons that are marked and follow the steps.