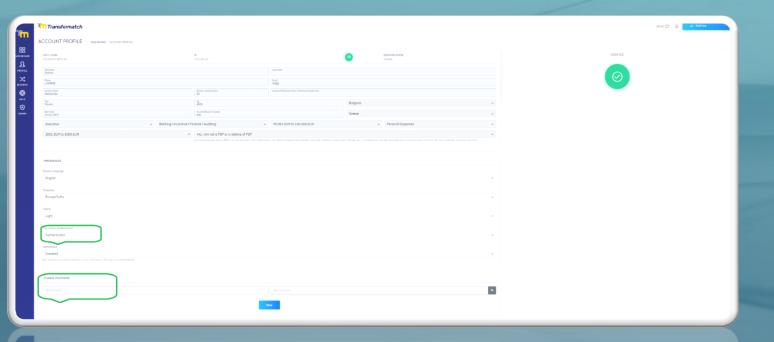

# **PROFILE**

Check the details of your profile, choose preferences as the Time Zone, the platform's Theme, the 2 Factor Authentication method and even your password.