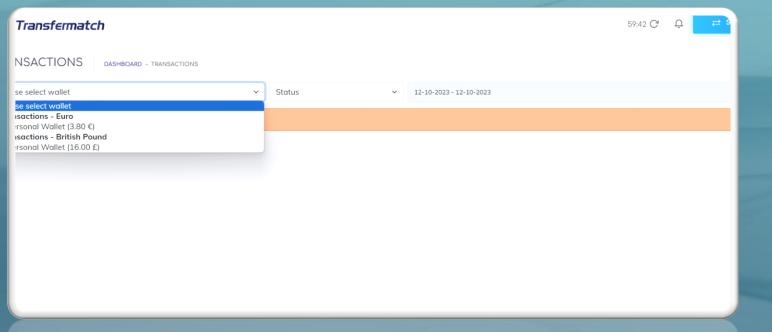

# **REPORTS**

Choose the wallet for you which you want to get a detailed report.