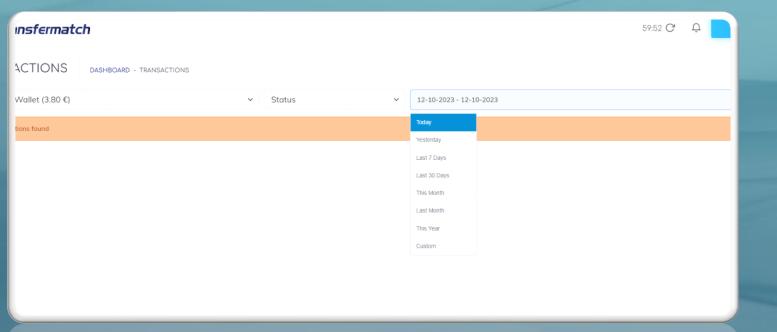

S, please choose an Alternative method, so you may receive the 2FA code in your registered email.



## WALLET 2 WALLET TRANSFER



This is an internal transfer option for all the users (consumers) of the TransferMatch programme. Insert the email or the phone number of the TransferMatch's user that you want to receive funds, the amount of funds and a reference (Reason) for the transfer and the funds will fly immediately to the beneficiary.

IMPORTANT: This service is available ONLY for consumer users, NOT corporate.



# **PROFILE**



Check the details of your profile, choose preferences as the Time Zone, the platform's Theme, the 2 Factor Authentication method and even your password.



# **REPORTS**



Choose the wallet for you which you want to get a detailed report.



# **REPORTS**



Choose the time period for your transactions report.



## **REPORTS**



Get your transactions report for the time period you chose and get it as an official statement in Excel or PDF form.



## **HELP**



Whenever you need help from our side, please enter in the Help menu, and send us your inquiry either via email or Telegram and of course you always have the option of the live chat with our support team.



## WELCOME TO TRANSFERMATCH!