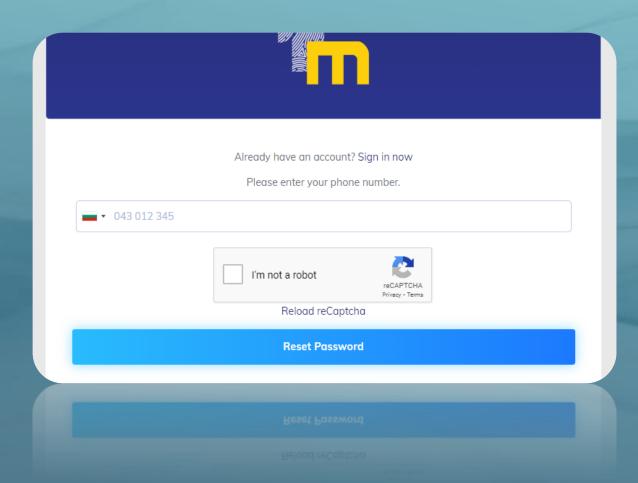

## FORGOT PASSWORD

In case you have forgotten your password, just choose the "Forgot your password" option. Enter your register mobile phone number (pick your country code first) and tick in the reCAPTCHA box, proving that you are not a robot. You will immediately receive your temporary password via SMS in your registered mobile phone.